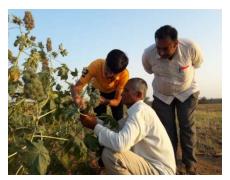

#### 2. Participatory Variety Selection

- Front Line Demonstration (FLD) plays important role for participatory variety selection procedure. Among confirming traditional seeds; provide choice to every farmer is mechanism for success. For this purpose FLD of best performing traditional seeds was planned with one farmer from Umedpar village.
- For planning of Front Line Demonstration (FLD) plot for preference selection; farmer meeting was organized in Umedpar village. Based on farmer's opinion 3 potential farmers were contacted. Finally Pravinbhai Jesabhai Dangar of Umedpar village was ready to conduct this trial, farm visited and prepared layout for the trial.Front Line Demonstration plot of 20 different traditional seed types was conducted on his farm.

#### Farmer Day Celebration:

Participatory Variety Selection (Preference Evaluation) is best tool for choose right one variety among given verities. A farmer Day was celebrated at Demonstration plot Umedpar village. The main objective of this event was to enable farmers for choose their right variety among grown 19 varieties of 6 field crops. In this event more than 20 farmers from nearby villages had participated. Each variety had provided code number to avoid bias in selection process. Review form was given to all farmers for write their review on their chosen variety. Every farmer had closely observed all grown varieties and expressed their review on review form. After this exercise; all review forms were collected and short out according to farmer's choice. Common farmer's opinions are provided in below table. This event helped farmers to express their choice, ideas and what they are actually wants from seeds. They also learnt that how to select right seed and what are parameters should keep in mind during selection of seed.