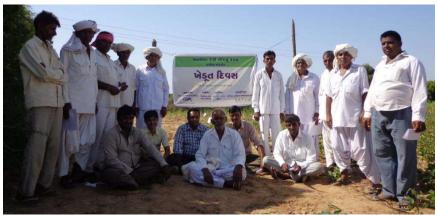

#### Farmer Day Celebration:

Participatory Variety Selection (Preference Evaluation) is best tool for choose right one variety among given verities. A farmer Day was celebrated at Demonstration plot Umedpar village. The main objective of this event was to enable farmers for choose their right variety among grown 19 varieties of 6 field crops. In this event more than 20 farmers from nearby villages had participated. Each variety had provided code number to avoid bias in selection process. Review form was given to all farmers for write their review on their chosen variety. Every farmer had closely observed all grown varieties and expressed their review on review form. After this exercise; all review forms were collected and short out according to farmer's choice. Common farmer's opinions are provided in below table. This event helped farmers to express their choice, ideas and what they are actually wants from seeds. They also learnt that how to select right seed and what are parameters should keep in mind during selection of seed.