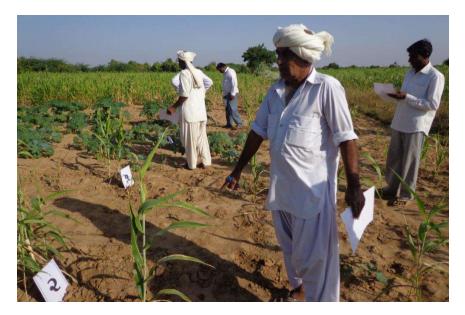

#### 2. Participatory Variety Selection

- Front Line Demonstration (FLD) plays important role for participatory variety selection procedure. Among confirming traditional seeds; provide choice to every farmer is mechanism for success. For this purpose FLD of best performing traditional seeds was planned with one farmer from Umedpar village.
- For planning of Front Line Demonstration (FLD) plot for preference selection; farmer meeting was organized in Umedpar village. Based on farmer's opinion 3 potential farmers were contacted. Finally Pravinbhai Jesabhai Dangar of Umedpar village was ready to conduct this trial, farm visited and prepared layout for the trial.Front Line Demonstration plot of 20 different traditional seed types was conducted on his farm.

#### Farmer Day Celebration:

Participatory Variety Selection (Preference Evaluation) is best tool for choose right one variety among given verities. A farmer Day was celebrated at Demonstration plot Umedpar village. The main objective of this event was to enable farmers for choose their right variety among grown 19 varieties of 6 field crops. In this event more than 20 farmers from nearby villages had participated. Each variety had provided code number to avoid bias in selection process. Review form was given to all farmers for write their review on their chosen variety. Every farmer had closely observed all grown varieties and expressed their review on review form. After this exercise; all review forms were collected and short out according to farmer's choice. Common farmer's opinions are provided in below table. This event helped farmers to express their choice, ideas and what they are actually wants from seeds. They also learnt that how to select right seed and what are parameters should keep in mind during selection of seed.