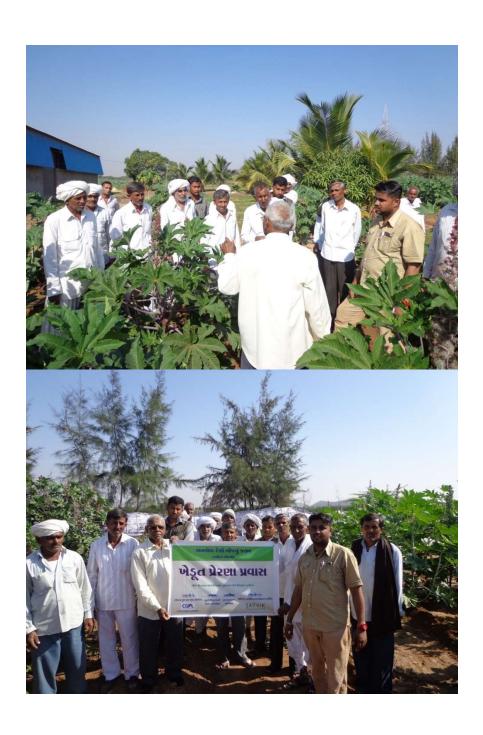

- In Castor, Prvain Dangar's variety is more suitable for rainfed condition where as Jamuben's variety is good for supplementary irrigation condition.
- o In Cluster Bean, Jentibhai Patel's variety having attractive pink colour of seeds.
- o In Sorghum, Bharatbhai's Sorghum is juicier than others.
- In Moth Bean, Naranbhai's Moth Bean will get more market prices due to good seed colour.
- Officers from TATA CGPL had visited project area. Short project orientation meeting was held at Satvik office Bhuj and then took them to farmer's field at where demonstration of traditional seeds was conducted. They were impressed to farm situation in rainfed condition. Mr. Shailesh Vyas had described in detail about importance of traditional seeds in conservation of Agro-biodiversity in changing climate condition. They had interacted with farmers about farmer's interest and future need of traditional seeds.