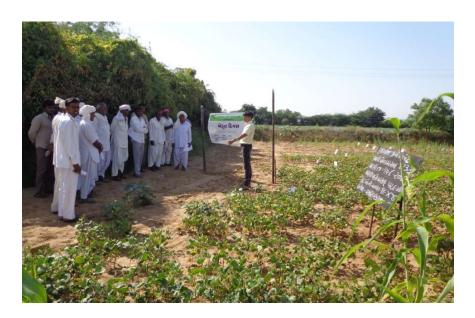

#### Farmer Day Celebration:

Participatory Variety Selection (Preference Evaluation) is best tool for choose right one variety among given verities. A farmer Day was celebrated at Demonstration plot Umedpar village. The main objective of this event was to enable farmers for choose their right variety among grown 19 varieties of 6 field crops. In this event more than 20 farmers from nearby villages had participated. Each variety had provided code number to avoid bias in selection process. Review form was given to all farmers for write their review on their chosen variety. Every farmer had closely observed all grown varieties and expressed their review on review form. After this exercise; all review forms were collected and short out according to farmer's choice. Common farmer's opinions are provided in below table. This event helped farmers to express their choice, ideas and what they are actually wants from seeds. They also learnt that how to select right seed and what are parameters should keep in mind during selection of seed.

- In Castor, Prvain Dangar's variety is more suitable for rainfed condition where as Jamuben's variety is good for supplementary irrigation condition.
- o In Cluster Bean, Jentibhai Patel's variety having attractive pink colour of seeds.
- o In Sorghum, Bharatbhai's Sorghum is juicier than others.
- In Moth Bean, Naranbhai's Moth Bean will get more market prices due to good seed colour.
- Officers from TATA CGPL had visited project area. Short project orientation meeting was held at Satvik office Bhuj and then took them to farmer's field at where demonstration of traditional seeds was conducted. They were impressed to farm situation in rainfed condition. Mr. Shailesh Vyas had described in detail about importance of traditional seeds in conservation of Agro-biodiversity in changing climate condition. They had interacted with farmers about farmer's interest and future need of traditional seeds.