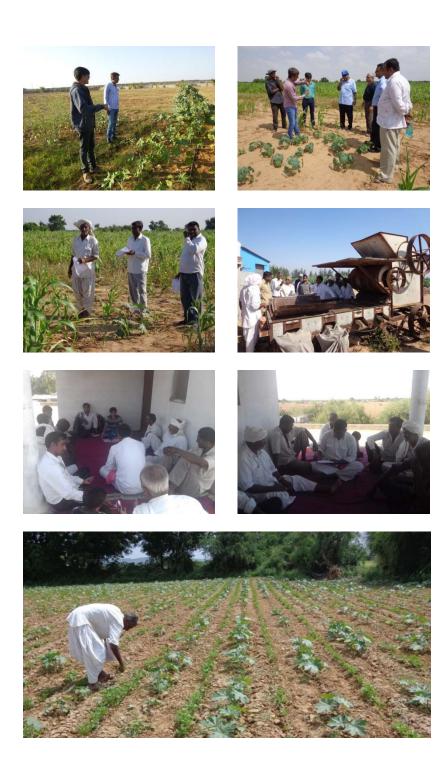

#### **Farmer Exposure Visit**

Seed Production was vital activity of this project. Producing a quality seed is highly technical and dedicated task. Having enough knowledge about seed production activity is must; for that purpose seed producer farmer's exposure visit to seed production plot and seed processing plant was organized. Farmers had visited Surya Seeds Farm at Nakhatrana village of Kachchh district. In those exposure visit; 17 farmers were participated and 2 project staff from Satvik were joined to facilitate farmers. Mr. Kanjibhai a person from Surya Seeds Farm had provided information to farmers about technicality of quality seed production program. Farmers had visited Castor Hybrid seed production plot nearby village. On this plot farm manager had described procedure of seed production program like male plants and female plants, sowing distance, isolation distance, roughing, crossing, harvesting etc. Further they had visited seed processing plant owned by Surya Seeds Farm. There they had understood cleaning, grading, lot, packing etc quality related aspects. After this exposure visit they could understand how to take up successful seed production program on their farm. It was very useful trip for farmers and staff too.

#### 2. Participatory Variety Selection

- Front Line Demonstration (FLD) plays important role for participatory variety selection procedure. Among confirming traditional seeds; provide choice to every farmer is mechanism for success. For this purpose FLD of best performing traditional seeds was planned with one farmer from Umedpar village.
- For planning of Front Line Demonstration (FLD) plot for preference selection; farmer meeting was organized in Umedpar village. Based on farmer's opinion 3 potential farmers were contacted. Finally Pravinbhai Jesabhai Dangar of Umedpar village was ready to conduct this trial, farm visited and prepared layout for the trial.Front Line Demonstration plot of 20 different traditional seed types was conducted on his farm.

#### 3. Pure Seed Production Plot and Seed Refreshment

- Pure seed production is a prior step to seed production. It requires
  full technical support and regular monitoring of seed breeder. Satvik
  is undertaking this task with selected farmers on their farms. Satvik
  is closely working with Maganbhai Ahir of Ningal Village and Satvik
  herself experimenting on Kodki Farm of Kodki Village.
- Detail planning of pure seed production and seed refreshment was prepared with selected farmers.
- On Maganbhai's Farm; Satvik is providing technical guidance and monitoring on regular basis while at Kodki farm, Satvik is directly undertaking all agricultural operations right from land preparation to harvesting.
- Pure seed productionsfor Khariff and Rabi season for green gram, castor, mustard, sorghum and sesame crops, were carried out at Kodki farm and post harvest, seeds were collected during the project period.
- Similarly, at Nigal village with Maganbhai, pure seed production for castor crop was carried out.
- Detail of pure seed production from 90 running meters single raw of each variety is provided in below given table.

#### 4. Seed Production

- Seed production was major activity of this project. Main focus was
  to produce sufficient seed for fellow farmers for sowing in next
  season. Seed Production involves technical aspects and hence, all,
  farmers cannot produce quality seed. Therefore, the identification
  of farmers for seed production is a crucial task so as to make quality
  seeds available for fellow farmers in the group.
- Group meetings were organized for planning and identify seed producer farmers. Seed production planning was prepared based on seed required for next season as well as next three year cycle to ensure seed security in the cluster.
- To undertake seed production; seed producers were identified who
  possess enough knowledge regarding seed production technology
  and practice. In this meeting selected and interested farmers took
  responsibility to produce seed of particular crops as per their
  choice.
- Projects made available pure seeds in the packet required for seed productions of their chosen crop and variety before rain.
- Farm visits of seed producer farmers were carried out to verify farm condition in context of soil type, access and protection from animals at regular basis.
- On field training on seed production techniques were provided to seed producer farmers of Umedpar, Khengarpar, Dharampur, Jawaharnagar, Ningal and Bhimasar villages. In this training Seed Breeder Farmers were trained to maintain genetic purity of their seed stock. Total 10 farmers from different villages were trained.
- Status of seed production plots is as below: