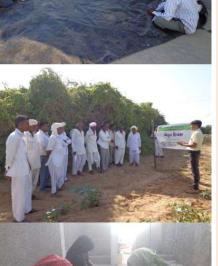

#### **Farmer Exposure Visit**

Seed Production was vital activity of this project. Producing a quality seed is highly technical and dedicated task. Having enough knowledge about seed production activity is must; for that purpose seed producer farmer's exposure visit to seed production plot and seed processing plant was organized. Farmers had visited Surya Seeds Farm at Nakhatrana village of Kachchh district. In those exposure visit; 17 farmers were participated and 2 project staff from Satvik were joined to facilitate farmers. Mr. Kanjibhai a person from Surya Seeds Farm had provided information to farmers about technicality of quality seed production program. Farmers had visited Castor Hybrid seed production plot nearby village. On this plot farm manager had described procedure of seed production program like male plants and female plants, sowing distance, isolation distance, roughing, crossing, harvesting etc. Further they had visited seed processing plant owned by Surya Seeds Farm. There they had understood cleaning, grading, lot, packing etc quality related aspects. After this exposure visit they could understand how to take up successful seed production program on their farm. It was very useful trip for farmers and staff too.

- In Castor, Prvain Dangar's variety is more suitable for rainfed condition where as Jamuben's variety is good for supplementary irrigation condition.
- o In Cluster Bean, Jentibhai Patel's variety having attractive pink colour of seeds.
- o In Sorghum, Bharatbhai's Sorghum is juicier than others.
- In Moth Bean, Naranbhai's Moth Bean will get more market prices due to good seed colour.
- Officers from TATA CGPL had visited project area. Short project orientation meeting was held at Satvik office Bhuj and then took them to farmer's field at where demonstration of traditional seeds was conducted. They were impressed to farm situation in rainfed condition. Mr. Shailesh Vyas had described in detail about importance of traditional seeds in conservation of Agro-biodiversity in changing climate condition. They had interacted with farmers about farmer's interest and future need of traditional seeds.